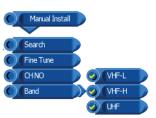

#### Tuner

Use this Tuner setting menu to select Color System, Audio System, Auto Search, Manual Install, Prog Organizer.

| Video     | Color System |
|-----------|--------------|
| (a) Audio | V            |
| Tuner     | PAL          |
| Setup     | SECAM        |

Manual

**Band** 

Press the **◄/▶** button to select Search,

Select VHF-L, VHF-H, UHF.